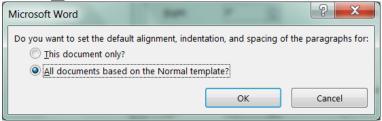

Set as ^ Default at the bottom

and all new documents will open with correct font.