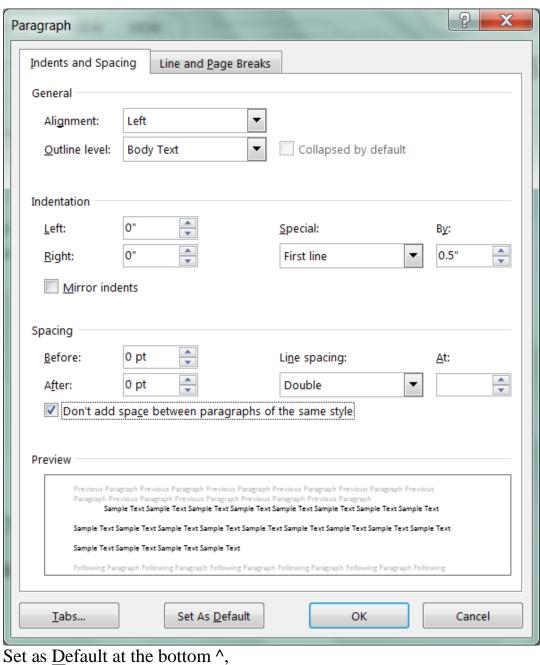

## **Preset Your Word Document Formatting**

Preset your formatting BEFORE you begin typing so you don't forget later.

and all new documents will open formatted correctly.

Set as ^ Default at the bottom

and all new documents will open with correct font.